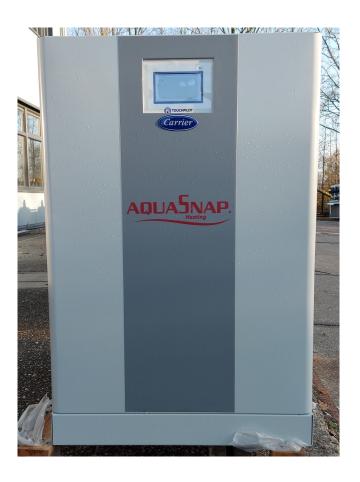

### Carrier 61 WG 025 (Brand new)

#### **Specifications**

| Brand                | Carrier                 |
|----------------------|-------------------------|
| Туре                 | 61 WG 025 (Brand new)   |
| Product type         | Heat pump               |
| Capacity kW          | 34,0*                   |
| Capacity Tons        | 9,7*                    |
| Refrigerant          | Freon                   |
| Refrigerant Type     | R410A                   |
| Weight in kg.        | 192                     |
| Sizes                | 1060x600x900 mm         |
|                      | (LxWxH)                 |
| Compressor(s) type & | 1x Performer            |
| model                | SH105A4ACC              |
| Display              | Carrier Touchpilot      |
| Remarks              | Y.o.b. 2020             |
| Remarks              | *Enter/leaving          |
|                      | temperature: evaporator |
|                      | 10°C/7°C & condenser    |
|                      | 30°C/35°C.              |
| Stock                | 1                       |
|                      |                         |

### Used Carrier 61 WG 025 (Brand new)

New Carrier 61 WG 025-A0011-PE Heat pump on R410A build in 2020. Complete with a Performer SH105A4ACC hermetic scroll compressor, plate heat exchanger functioning as condenser with a volume of 3,6 liter, direct-expansion plate heat exchanger functioning as evaporator with a volume of 3,6 liter, liquid line filter drier and a Carrier Touchpanel. This machine comes with an EC declaration.