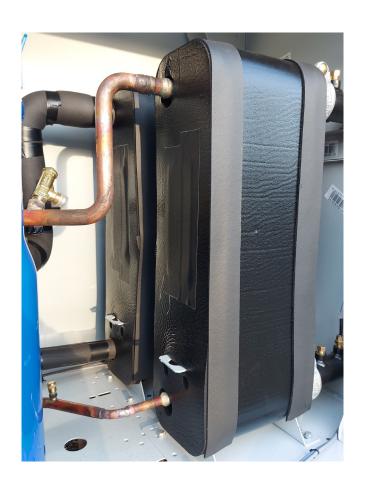

### Used Carrier 61 WG 025 (Brand new)

New Carrier 61 WG 025-A0011-PE Heat pump on R410A build in 2020. Complete with a Performer SH105A4ACC hermetic scroll compressor, plate heat exchanger functioning as condenser with a volume of 3,6 liter, direct-expansion plate heat exchanger functioning as evaporator with a volume of 3,6 liter, liquid line filter drier and a Carrier Touchpanel. This machine comes with an EC declaration.