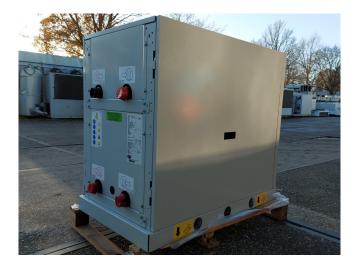

#### **Specifications**

| Brand                | Carrier                 |
|----------------------|-------------------------|
| Туре                 | 61 WG 025 (Brand new)   |
| Product type         | Heat pump               |
| Capacity kW          | 34,0*                   |
| Capacity Tons        | 9,7*                    |
| Refrigerant          | Freon                   |
| Refrigerant Type     | R410A                   |
| Weight in kg.        | 192                     |
| Sizes                | 1060x600x900 mm         |
|                      | (LxWxH)                 |
| Compressor(s) type & | 1x Performer            |
| model                | SH105A4ACC              |
| Display              | Carrier Touchpilot      |
| Remarks              | Y.o.b. 2020             |
| Remarks              | *Enter/leaving          |
|                      | temperature: evaporator |
|                      | 10°C/7°C & condenser    |
|                      | 30°C/35°C.              |
| Stock                | 1                       |
|                      |                         |

### Used Carrier 61 WG 025 (Brand new)

New Carrier 61 WG 025-A0011-PE Heat pump on R410A build in 2020. Complete with a Performer SH105A4ACC hermetic scroll compressor, plate heat exchanger functioning as condenser with a volume of 3,6 liter, direct-expansion plate heat exchanger functioning as evaporator with a volume of 3,6 liter, liquid line filter drier and a Carrier Touchpanel. This machine comes with an EC declaration.