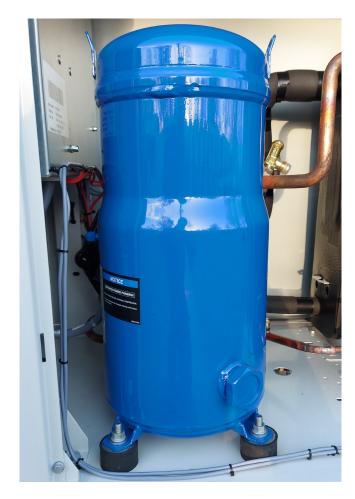

### Used Carrier 61 WG 025 (Brand new)

New Carrier 61 WG 025-A0011-PE Heat pump on R410A build in 2020. Complete with a Performer SH105A4ACC hermetic scroll compressor, plate heat exchanger functioning as condenser with a volume of 3,6 liter, direct-expansion plate heat exchanger functioning as evaporator with a volume of 3,6 liter, liquid line filter drier and a Carrier Touchpanel. This machine comes with an EC declaration.