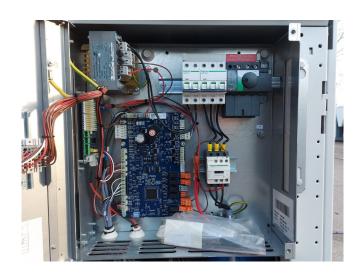

### Used Carrier 61 WG 025 (Brand new)

New Carrier 61 WG 025-A0011-PE Heat pump on R410A build in 2020. Complete with a Performer SH105A4ACC hermetic scroll compressor, plate heat exchanger functioning as condenser with a volume of 3,6 liter, direct-expansion plate heat exchanger functioning as evaporator with a volume of 3,6 liter, liquid line filter drier and a Carrier Touchpanel. This machine comes with an EC declaration.