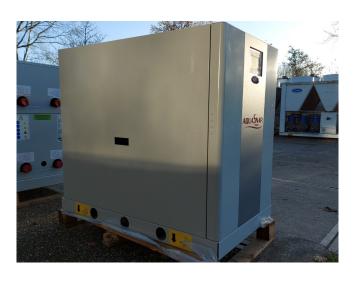

### Carrier 61 WG 025 (Brand new)

#### **Specifications**

| Brand                | Carrier                 |
|----------------------|-------------------------|
| Туре                 | 61 WG 025 (Brand new)   |
| Product type         | Heat pump               |
| Capacity kW          | 34,0*                   |
| Capacity Tons        | 9,7*                    |
| Refrigerant          | Freon                   |
| Refrigerant Type     | R410A                   |
| Weight in kg.        | 192                     |
| Sizes                | 1060x600x900 mm         |
|                      | (LxWxH)                 |
| Compressor(s) type & | 1x Performer            |
| model                | SH105A4ACC              |
| Display              | Carrier Touchpilot      |
| Remarks              | Y.o.b. 2020             |
| Remarks              | *Enter/leaving          |
|                      | temperature: evaporator |
|                      | 10°C/7°C & condenser    |
|                      | 30°C/35°C.              |
| Stock                | 1                       |
|                      |                         |

### Used Carrier 61 WG 025 (Brand new)

New Carrier 61 WG 025-A0011-PE Heat pump on R410A build in 2020. Complete with a Performer SH105A4ACC hermetic scroll compressor, plate heat exchanger functioning as condenser with a volume of 3,6 liter, direct-expansion plate heat exchanger functioning as evaporator with a volume of 3,6 liter, liquid line filter drier and a Carrier Touchpanel. This machine comes with an EC declaration.