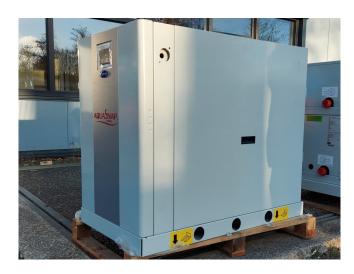

### Carrier 61 WG 025 (Brand new)

#### **Specifications**

| Brand                | Carrier                 |
|----------------------|-------------------------|
| Туре                 | 61 WG 025 (Brand new)   |
| Product type         | Heat pump               |
| Capacity kW          | 34,0*                   |
| Capacity Tons        | 9,7*                    |
| Refrigerant          | Freon                   |
| Refrigerant Type     | R410A                   |
| Weight in kg.        | 192                     |
| Sizes                | 1060x600x900 mm         |
|                      | (LxWxH)                 |
| Compressor(s) type & | 1x Performer            |
| model                | SH105A4ACC              |
| Display              | Carrier Touchpilot      |
| Remarks              | Y.o.b. 2020             |
| Remarks              | *Enter/leaving          |
|                      | temperature: evaporator |
|                      | 10°C/7°C & condenser    |
|                      | 30°C/35°C.              |
| Stock                | 1                       |
|                      |                         |

### Used Carrier 61 WG 025 (Brand new)

New Carrier 61 WG 025-A0011-PE Heat pump on R410A build in 2020. Complete with a Performer SH105A4ACC hermetic scroll compressor, plate heat exchanger functioning as condenser with a volume of 3,6 liter, direct-expansion plate heat exchanger functioning as evaporator with a volume of 3,6 liter, liquid line filter drier and a Carrier Touchpanel. This machine comes with an EC declaration.