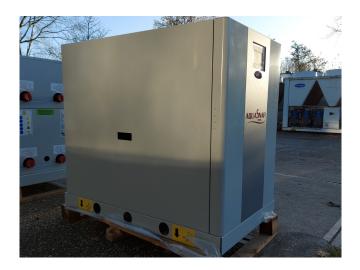

### Carrier 61 WG 025 (Brand new)

#### **Specifications**

| Brand                | Carrier                 |
|----------------------|-------------------------|
| Туре                 | 61 WG 025 (Brand new)   |
| Product type         | Heat pump               |
| Capacity kW          | 34,0*                   |
| Capacity Tons        | 9,7*                    |
| Refrigerant          | Freon                   |
| Refrigerant Type     | R410A                   |
| Weight in kg.        | 192                     |
| Sizes                | 1060x600x900 mm         |
|                      | (LxWxH)                 |
| Compressor(s) type & | 1x Performer            |
| model                | SH105A4ACC              |
| Display              | Carrier Touchpilot      |
| Remarks              | Y.o.b. 2020             |
| Remarks              | *Enter/leaving          |
|                      | temperature: evaporator |
|                      | 10°C/7°C & condenser    |
|                      | 30°C/35°C.              |
| Stock                | 1                       |
|                      |                         |

### Used Carrier 61 WG 025 (Brand new)

New Carrier 61 WG 025-A0011-PE Heat pump on R410A build in 2020. Complete with a Performer SH105A4ACC hermetic scroll compressor, plate heat exchanger functioning as condenser with a volume of 3,6 liter, direct-expansion plate heat exchanger functioning as evaporator with a volume of 3,6 liter, liquid line filter drier and a Carrier Touchpanel. This machine comes with an EC declaration.