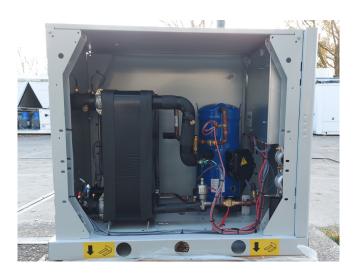

### Used Carrier 61 WG 025 (Brand new)

New Carrier 61 WG 025-A0011-PE Heat pump on R410A build in 2020. Complete with a Performer SH105A4ACC hermetic scroll compressor, plate heat exchanger functioning as condenser with a volume of 3,6 liter, direct-expansion plate heat exchanger functioning as evaporator with a volume of 3,6 liter, liquid line filter drier and a Carrier Touchpanel. This machine comes with an EC declaration.