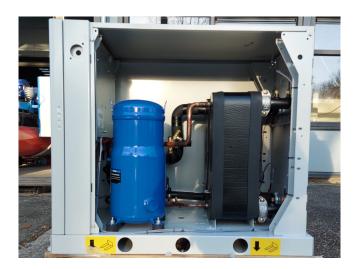

### Used Carrier 61 WG 025 (Brand new)

New Carrier 61 WG 025-A0011-PE Heat pump on R410A build in 2020. Complete with a Performer SH105A4ACC hermetic scroll compressor, plate heat exchanger functioning as condenser with a volume of 3,6 liter, direct-expansion plate heat exchanger functioning as evaporator with a volume of 3,6 liter, liquid line filter drier and a Carrier Touchpanel. This machine comes with an EC declaration.