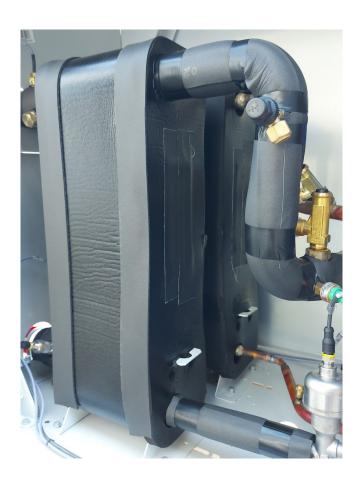

### Used Carrier 61 WG 025 (Brand new)

New Carrier 61 WG 025-A0011-PE Heat pump on R410A build in 2020. Complete with a Performer SH105A4ACC hermetic scroll compressor, plate heat exchanger functioning as condenser with a volume of 3,6 liter, direct-expansion plate heat exchanger functioning as evaporator with a volume of 3,6 liter, liquid line filter drier and a Carrier Touchpanel. This machine comes with an EC declaration.