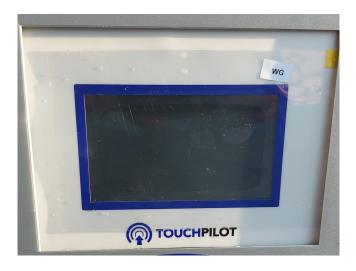

#### **Specifications**

| Brand                | Carrier                 |
|----------------------|-------------------------|
| Туре                 | 61 WG 025 (Brand new)   |
| Product type         | Heat pump               |
| Capacity kW          | 34,0*                   |
| Capacity Tons        | 9,7*                    |
| Refrigerant          | Freon                   |
| Refrigerant Type     | R410A                   |
| Weight in kg.        | 192                     |
| Sizes                | 1060x600x900 mm         |
|                      | (LxWxH)                 |
| Compressor(s) type & | 1x Performer            |
| model                | SH105A4ACC              |
| Display              | Carrier Touchpilot      |
| Remarks              | Y.o.b. 2020             |
| Remarks              | *Enter/leaving          |
|                      | temperature: evaporator |
|                      | 10°C/7°C & condenser    |
|                      | 30°C/35°C.              |
| Stock                | 1                       |
|                      |                         |

### Used Carrier 61 WG 025 (Brand new)

New Carrier 61 WG 025-A0011-PE Heat pump on R410A build in 2020. Complete with a Performer SH105A4ACC hermetic scroll compressor, plate heat exchanger functioning as condenser with a volume of 3,6 liter, direct-expansion plate heat exchanger functioning as evaporator with a volume of 3,6 liter, liquid line filter drier and a Carrier Touchpanel. This machine comes with an EC declaration.