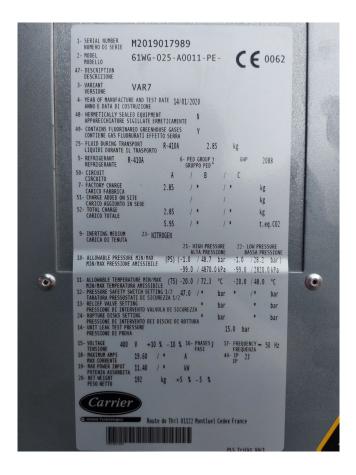

#### **Specifications**

| Brand                | Carrier                 |
|----------------------|-------------------------|
| Туре                 | 61 WG 025 (Brand new)   |
| Product type         | Heat pump               |
| Capacity kW          | 34,0*                   |
| Capacity Tons        | 9,7*                    |
| Refrigerant          | Freon                   |
| Refrigerant Type     | R410A                   |
| Weight in kg.        | 192                     |
| Sizes                | 1060x600x900 mm         |
|                      | (LxWxH)                 |
| Compressor(s) type & | 1x Performer            |
| model                | SH105A4ACC              |
| Display              | Carrier Touchpilot      |
| Remarks              | Y.o.b. 2020             |
| Remarks              | *Enter/leaving          |
|                      | temperature: evaporator |
|                      | 10°C/7°C & condenser    |
|                      | 30°C/35°C.              |
| Stock                | 1                       |
|                      |                         |

### Used Carrier 61 WG 025 (Brand new)

New Carrier 61 WG 025-A0011-PE Heat pump on R410A build in 2020. Complete with a Performer SH105A4ACC hermetic scroll compressor, plate heat exchanger functioning as condenser with a volume of 3,6 liter, direct-expansion plate heat exchanger functioning as evaporator with a volume of 3,6 liter, liquid line filter drier and a Carrier Touchpanel. This machine comes with an EC declaration.