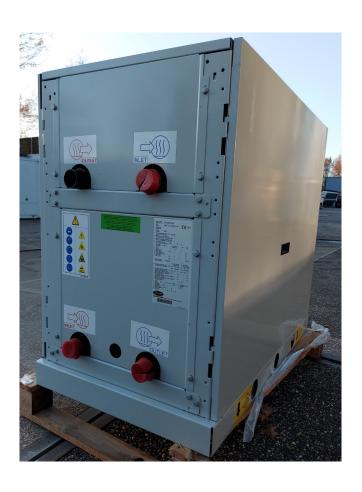

### Used Carrier 61 WG 025 (Brand new)

New Carrier 61 WG 025-A0011-PE Heat pump on R410A build in 2020. Complete with a Performer SH105A4ACC hermetic scroll compressor, plate heat exchanger functioning as condenser with a volume of 3,6 liter, direct-expansion plate heat exchanger functioning as evaporator with a volume of 3,6 liter, liquid line filter drier and a Carrier Touchpanel. This machine comes with an EC declaration.