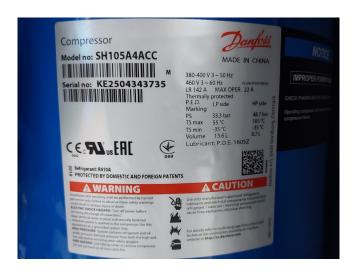

#### **Specifications**

| Brand                | Carrier                 |
|----------------------|-------------------------|
| Туре                 | 61 WG 025 (Brand new)   |
| Product type         | Heat pump               |
| Capacity kW          | 34,0*                   |
| Capacity Tons        | 9,7*                    |
| Refrigerant          | Freon                   |
| Refrigerant Type     | R410A                   |
| Weight in kg.        | 192                     |
| Sizes                | 1060x600x900 mm         |
|                      | (LxWxH)                 |
| Compressor(s) type & | 1x Performer            |
| model                | SH105A4ACC              |
| Display              | Carrier Touchpilot      |
| Remarks              | Y.o.b. 2020             |
| Remarks              | *Enter/leaving          |
|                      | temperature: evaporator |
|                      | 10°C/7°C & condenser    |
|                      | 30°C/35°C.              |
| Stock                | 1                       |
|                      |                         |

### Used Carrier 61 WG 025 (Brand new)

New Carrier 61 WG 025-A0011-PE Heat pump on R410A build in 2020. Complete with a Performer SH105A4ACC hermetic scroll compressor, plate heat exchanger functioning as condenser with a volume of 3,6 liter, direct-expansion plate heat exchanger functioning as evaporator with a volume of 3,6 liter, liquid line filter drier and a Carrier Touchpanel. This machine comes with an EC declaration.